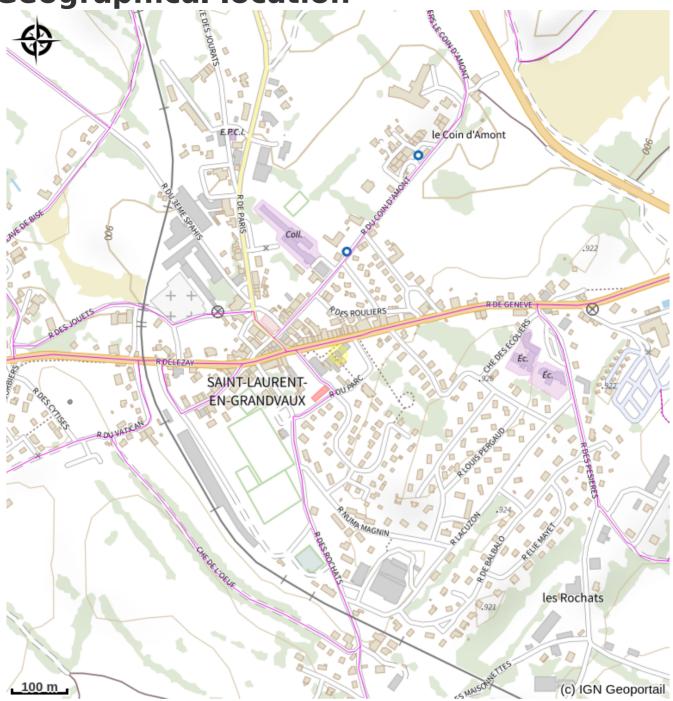

ul hills.

On foot, on bike or on horse, a rich and diverse fauna and flora are a feast for the eyes.

This is the ideal location to discover nature and landscapes, or merely to rest or come together with family or friends.

Throughout all four seasons, various activities are available.

In the winter, enjoy mainly Nordic activities, skiing, snowshoeing or sledding, the toboggan or the sauna, the jacuzzi and fondue nights, etc.

Warmer weather calls for hiking, outings on bikes, swimming, treetop courses and tennis matches are also on the agenda, not forgetting our local artisans, museums and cheese dairies.

The local gastronomy provides a wealth of flavours and many quality places of accommodation will complete your stay, which will certainly be "colourful".

**Geographical location** 



## All useful information

### **Practical info**

### **Opening times:**

- > **During the holidays in February, July and August:** Every day from 8:30am 12:30pm / 2pm to 5:30pm, except Sunday afternoons.
- > During Christmas holidays and the rest of the year: From Monday to Saturday 8:30am to 12pm / 2pm to 5pm.

Closed on Wednesday afternoons and Saturday afternoons except during holidays and **bank holidays**. On 14 July and 15 August, open mornings only.

### **Contact**

7 place Simone Veil 39150 Saint-Laurent en Grandvaux

Tel.: 03 84 60 15 25

info@haut-jura-grandvaux.com

http://www.haut-jura-grandvaux.com/fr/