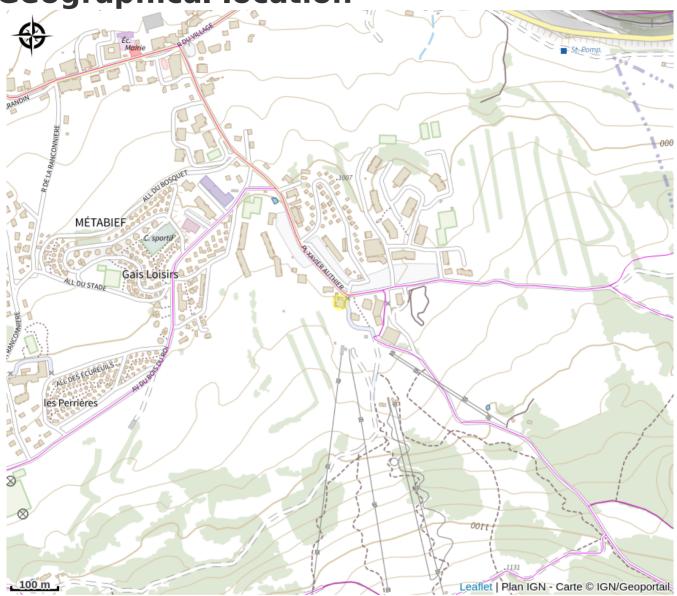

# **Description**

Hiking, mountain biking, adventure course, horse riding, paragliding... There's sure to be an activity for you!

**Geographical location** 