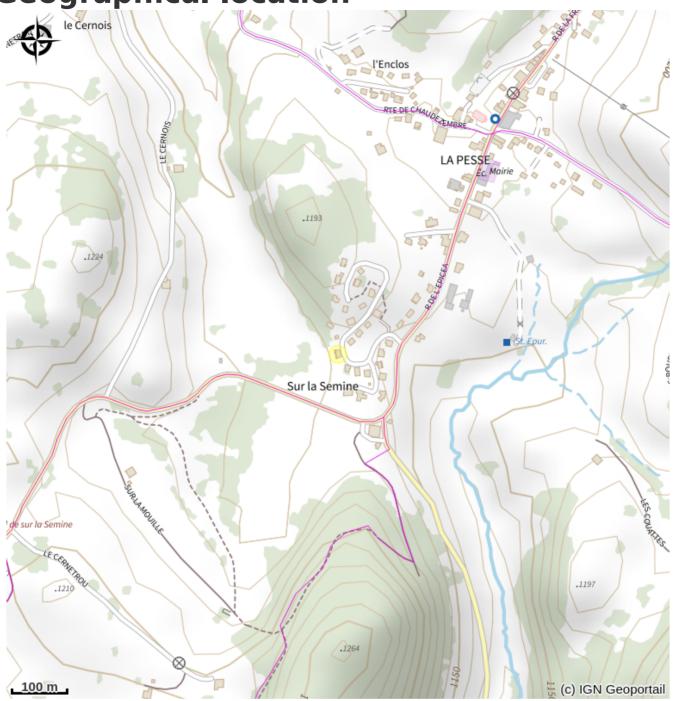

ccommodation food &

drink

Categories: B&Bs and gîtes

## **Description**

This "life" project matches its owner's desire to include this project in a sustainable tourism approach, as much as possible: blending the building in with its surroundings (location, orientation, reversibility of construction), well-considered choice of materials (wooden construction), choice of contemporary forward-looking architecture whilst using small built heritage (wooden shingles), priority given to occupants' health and well-being, rational use of power and water, owners' desire to share their passion for nature with their guests, raising of gîte occupants' awareness of the environment and energy alternatives, etc. The gîtes received Marque Parc accreditation in October 2014.

**Geographical location** 



# All useful information

### Contact

Sevessand Marion
Lieu-dit Sur la Semine
39370 La Pesse
03 67 10 04 86 / 06 72 71 26 84
contact@location-haut-jura.com
http://www.location-haut-jura.com